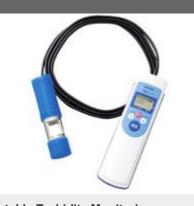

# Portable Turbidity Monitoring Sensor TD-M500

**Portable Turbidity Monitoring** Sensor TD-M500

► Features ► Specifications ► Dimensions

#### Easy to measure turbidity.

You can easily measure the water turbidity anywhere with this portable sensor because it cannot be affected by external disturbance light.

#### Unnecessary to draw the water.

You just put the probe into the water to measure turbidity. You can avoid the hassle of drawing the water.