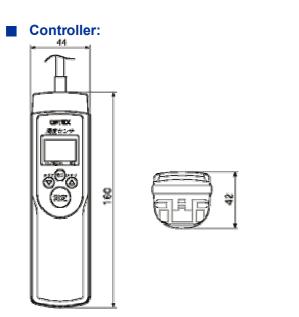

# ◎ Dimensions

## O Specifications

Model No. Measuring Technique

| Measuring Range       | 0.0-500FTU                                                                                                    |
|-----------------------|---------------------------------------------------------------------------------------------------------------|
| Display Resolution    | 0.1FTU (0.0-99.9), 1FTU (100-500)                                                                             |
| Calibration           | Distilled Water or Air Calibration                                                                            |
| Correction            | Single or Double Point Correction                                                                             |
| Power Requirements    | 9V Layer-built Alkaline Dry Battery (6LR61)                                                                   |
| Battery Life          | Approx. 8000 measurements                                                                                     |
| Water Temperature     | 0 to 40□ □ (32 to 104□ <f)< td=""></f)<>                                                                      |
| Operating Temperature | -5 to 50□ □ (23 to 122□ <f)< td=""></f)<>                                                                     |
| Operating Humidity    | 95% Rh or less                                                                                                |
| Materials             | Controller: Body / ABS, Optical Windows / PMMA<br>Probe: Body / SUS316L, Protection Cover / Silicon Rubber    |
| Cable Length          | 5m                                                                                                            |
| Dimensions            | Controller: $H \times W \times D = 160 \times 44 \times 42 \text{ mm}$<br>Probe: \$\\$30 \times116 \text{ mm} |
| Weight                | 0.6kg (Incl. Battery)                                                                                         |
| Protective Structure  | Controller: IP67<br>Probe: IP68                                                                               |