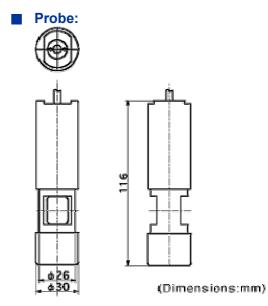

# ◎ Dimensions

## O Specifications

Model No. Measuring Technique

| Measuring Range       | 0.0-500FTU                                                                                                    |
|-----------------------|---------------------------------------------------------------------------------------------------------------|
| Display Resolution    | 0.1FTU (0.0-99.9), 1FTU (100-500)                                                                             |
| Calibration           | Distilled Water or Air Calibration                                                                            |
| Correction            | Single or Double Point Correction                                                                             |
| Power Requirements    | 9V Layer-built Alkaline Dry Battery (6LR61)                                                                   |
| Battery Life          | Approx. 8000 measurements                                                                                     |
| Water Temperature     | 0 to 40□ □ (32 to 104□ <f)< td=""></f)<>                                                                      |
| Operating Temperature | -5 to 50□ □ (23 to 122□ <f)< td=""></f)<>                                                                     |
| Operating Humidity    | 95% Rh or less                                                                                                |
| Materials             | Controller: Body / ABS, Optical Windows / PMMA<br>Probe: Body / SUS316L, Protection Cover / Silicon Rubber    |
| Cable Length          | 5m                                                                                                            |
| Dimensions            | Controller: $H \times W \times D = 160 \times 44 \times 42 \text{ mm}$<br>Probe: \$\\$30 \times116 \text{ mm} |
| Weight                | 0.6kg (Incl. Battery)                                                                                         |
| Protective Structure  | Controller: IP67<br>Probe: IP68                                                                               |